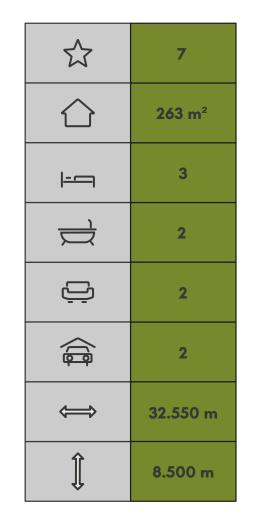

## **DISCOVER THE NAMOTU**

You would be forgiven for not immediately identifying the entrance to this contemporary home. The design intent is purposefully deceptive so that the garage and entrance doors smoothly integrate into the front façade causing it to disappear from your immediate line of sight. The bold frontage to the street frames the passage that has been set back to further disguise the entrance which unexpectedly leads you to an internal garden and entry breezeway constructed of natural timber. A welcoming home softly reflecting the soul of the Pacific range of homes with iconic elevated ceilings and open plan living best suited to tropical climate. Both these core features providing natural ventilation and thermal mass thus increasing comfort and reducing energy costs. Timber pergolas and chunky timber posts encapsulate the traditional islander huts with mirage of contemporary costal elements such as the colonial

doors and windows. Feature polished floor seeded with white quartz, hardwood cabinetry and skylights in the kitchen with main living space and entertainment deck at the rear of the home. The alfresco immediately adjoins the lounge, dining and kitchen which combines the indoor and outdoor living areas and maximizes the homes entertaining space. The footprint of the home permits perfect symmetry to the front and rear elevations and is one of the most important elements for providing balance and comfort. Spectacular raked ceilings support design flexibly and afford a variety of family living options. With minimal changes to the external structure of the home the plans can be customized to accommodate a second level loft suspended above half the house, overlooking the kitchen and dining areas.