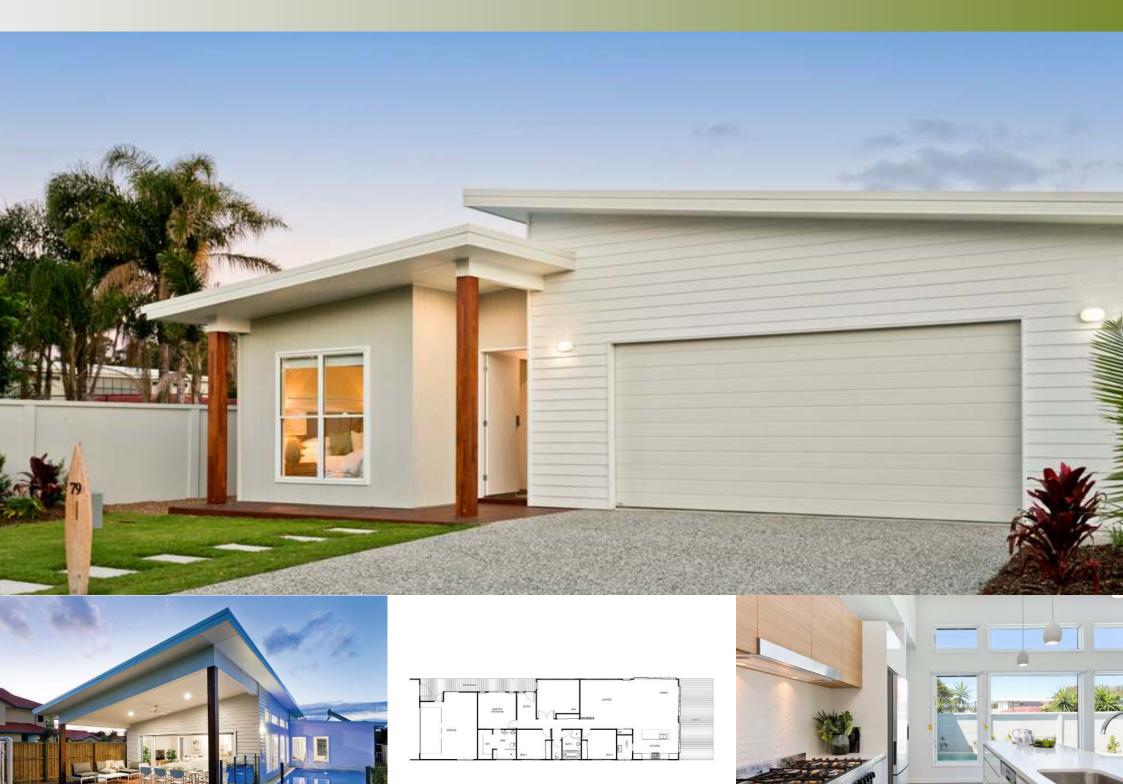

## **DISCOVER THE NAMOTU**

You would be forgiven for not immediately identifying the entrance to this contemporary home. The design intent is purposefully deceptive so that the garage and entrance doors smoothly integrate into the front façade causing it to disappear from your immediate line of sight. The bold frontage to the street frames the passage that has been set back to further disguise the entrance which unexpectedly leads you to an internal garden and entry breezeway constructed of natural timber. A welcoming home softly reflecting the soul of the Pacific range of homes with iconic elevated ceilings and open plan living best suited to tropical climate. Both these core features providing natural ventilation and thermal mass thus increasing comfort and reducing energy costs. Timber pergolas and chunky timber posts encapsulate the traditional islander huts with mirage of contemporary costal elements such as the colonial

doors and windows. Feature polished floor seeded with white quartz, hardwood cabinetry and skylights in the kitchen with main living space and entertainment deck at the rear of the home. The alfresco immediately adjoins the lounge, dining and kitchen which combines the indoor and outdoor living areas and maximizes the homes entertaining space. The footprint of the home permits perfect symmetry to the front and rear elevations and is one of the most important elements for providing balance and comfort. Spectacular raked ceilings support design flexibly and afford a variety of family living options. With minimal changes to the external structure of the home the plans can be customized to accommodate a second level loft suspended above half the house, overlooking the kitchen and dining areas.