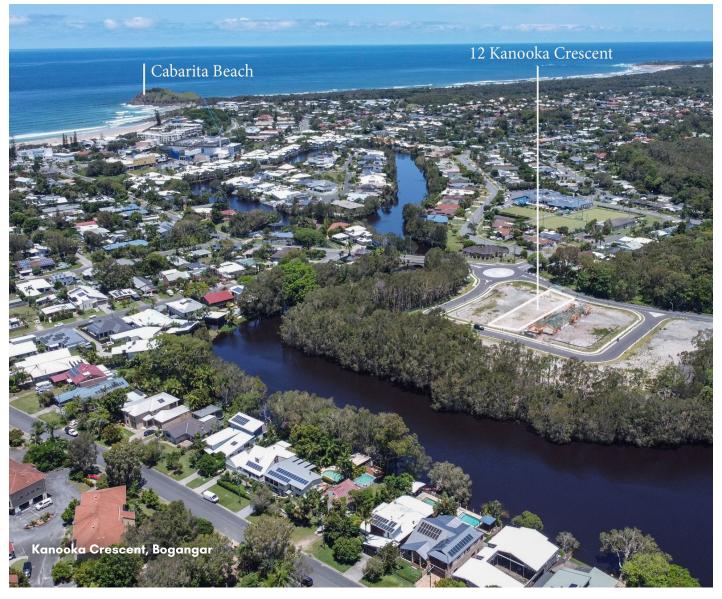

## MARIU VILLA 1

297.56 m<sup>2</sup>

2

4

2

Eco-Essence Homes

Say hello to Cabarita Beach's most exclusive property. Surrounded by world heritage hot-spots and with the luxury of a short walk to Australia's #1 beach (2020), local shops and restaurants, Kanooka Crescent offers a once in a blue moon opportunity for one new home owner. The Marlu Villa's (Villa 1) is your ideal hideaway, while still being located near Cabarita's trendies cafes and only 15 minutes drive to the Gold Coast airport. "Freedom Caba" is a new 17 lot subdivision that was completed in August 2021, and this 1,008sqm block is a special one.