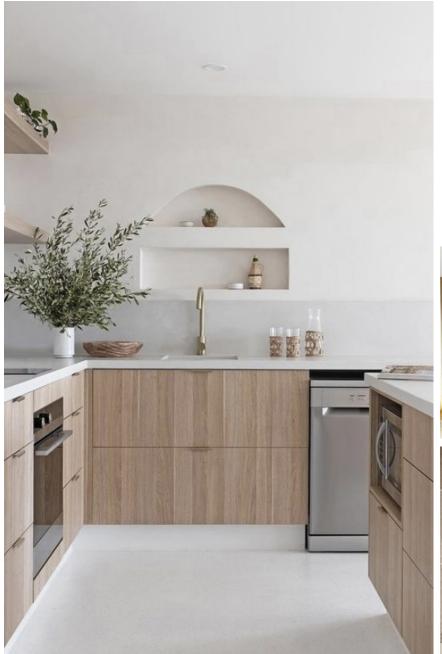

Blonde timber swept between white brick textures harmonises with brushed gold accents, the perfect East coast haven with a nod to Palm Springs ambiance. Entertain friends and family while feeling pure serendipity by the private pool pavilion. The lower level utilises open plan living for entertaining, and features the fourth bedroom which has shared access to the main bathroom. The upper level features a master bedroom with seamless views overlooking the pool, two additional bedrooms, and a media room, intentionally designed to create the ideal space to retreat away from the main living quarters.

## MARIJUVILLA 2

Featuring a harmonious collection of blonde timber, soft white surfaces, corrugated textures, brushed gold fixtures, and rounded corners, the *Marlu Villas* flawlessly capture the seamless collaboration of East-Pacific coastal and Palm Springs.