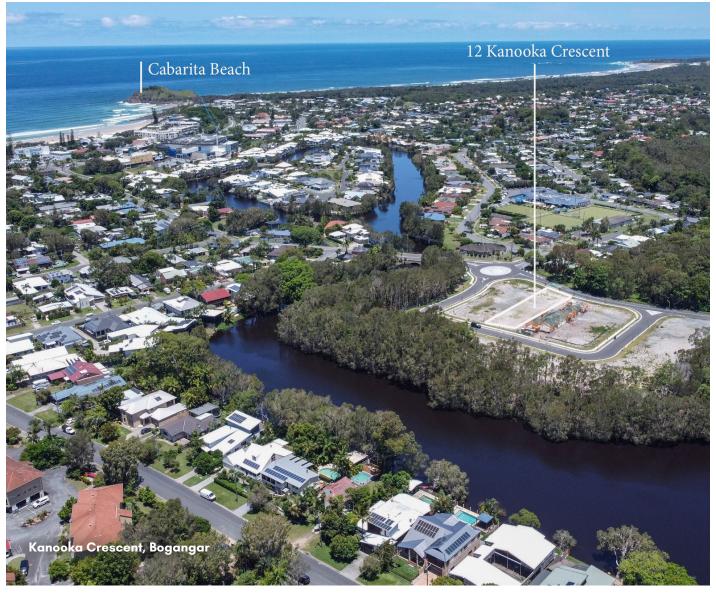

## MARL

Eco Issence Hom

Say hello to Cabarita Beach's most exclusive property. Surrounded by world heritage hot-spots and with the luxury of a short walk to Australia's #1 beach (2020), local shops and restaurants, Kanooka Crescent offers a once in a blue moon opportunity for one new home owner. The Marlu Villa's (Villa 2) is your ideal hideaway, while still being located near Cabarita's trendies cafes and only 15 minutes drive to the Gold Coast airport. "Freedom Caba" is a new 17 lot subdivision that was completed in August 2021, and this 1,008sqm block is a special one.