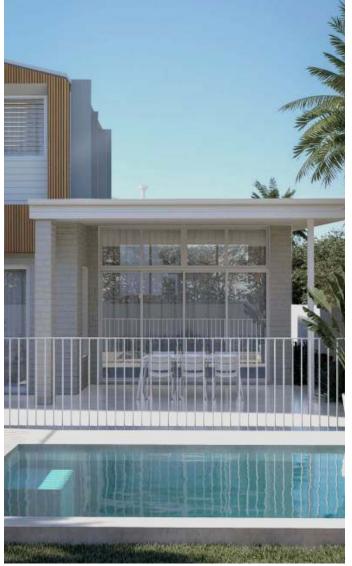

Blonde timber swept between white brick textures harmonises with brushed gold accents, the perfect East coast haven with a nod to Palm Springs ambiance. Entertain friends and family while feeling pure serendipity by the private pool pavilion. The lower level utilises open plan living for entertaining, and features the fourth bedroom which has shared access to the main bathroom. The upper level features a master bedroom with seamless views overlooking the pool, two additional bedrooms, and a media room, intentionally designed to create the ideal space to retreat away from the main living quarters.

## MARIJUVILLA 2

Featuring a harmonious collection of blonde timber, soft white surfaces, corrugated textures, brushed gold fixtures, and rounded corners, the *Marlu Villas* flawlessly capture the seamless collaboration of East-Pacific coastal and Palm Springs.