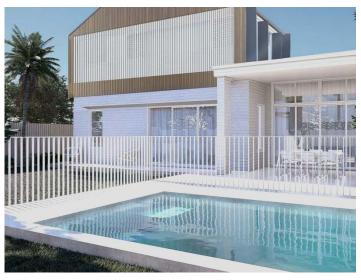

Blonde timber swept between white brick textures harmonises with brushed gold accents, the perfect East coast haven with a nod to Palm Springs ambiance. Entertain friends and family while feeling pure serendipity by the private pool pavilion. The lower level utilises open plan living for entertaining, and features the fourth bedroom which has shared access to the main bathroom. The upper level features a master bedroom with seamless views overlooking the pool, two additional bedrooms, and a media room, intentionally designed to create the ideal space to retreat away from the main living quarters.

## MARIJUVILLA 2

Featuring a harmonious collection of blonde timber, soft white surfaces, corrugated textures, brushed gold fixtures, and rounded corners, the *Marlu Villas* flawlessly capture the seamless collaboration of East-Pacific coastal and Palm Springs.